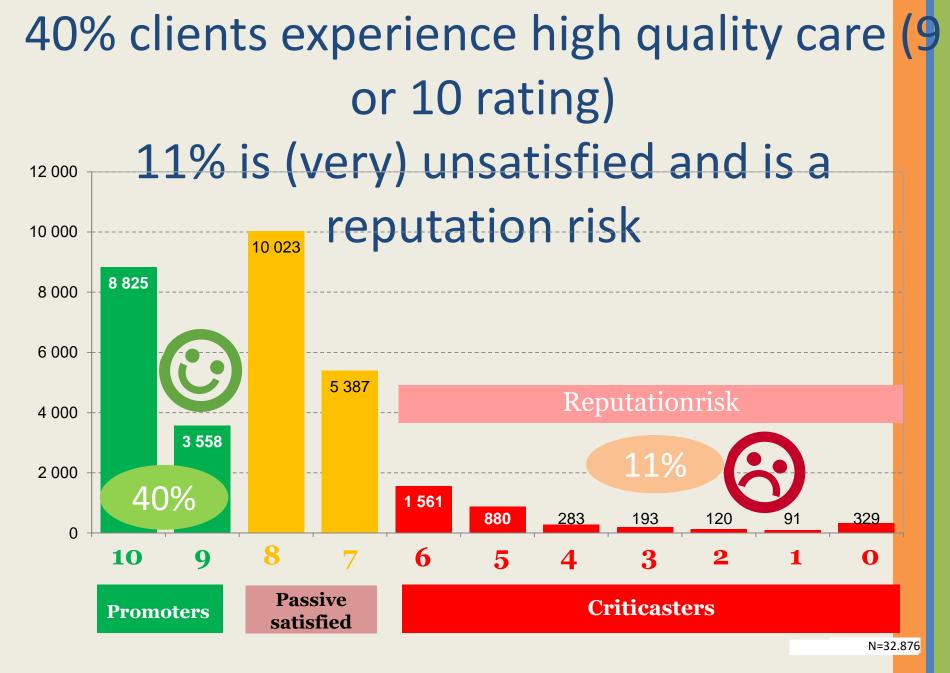

#### Solving the perceived quality gap between clients and staff is an industry challenge

Source: ActiZ Benchmark in elderly care 2012