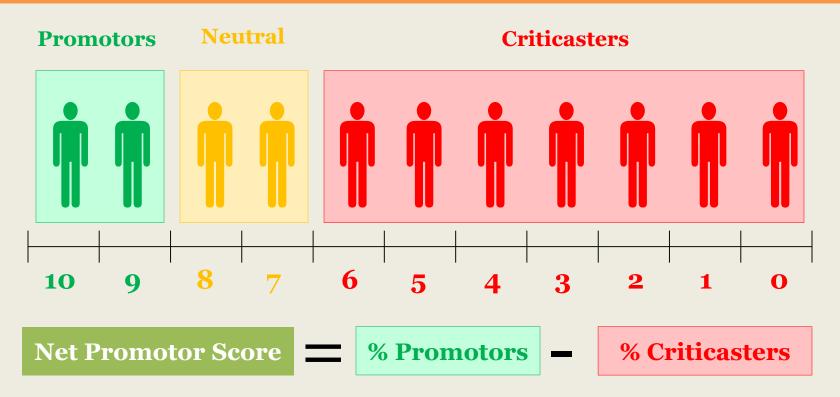

#### Net Promotor Score (NPS)

Ultimate question: "To which degree do you recommend us to your family and best friends?"

Conceptually NPS is a number between minus 100 and 100