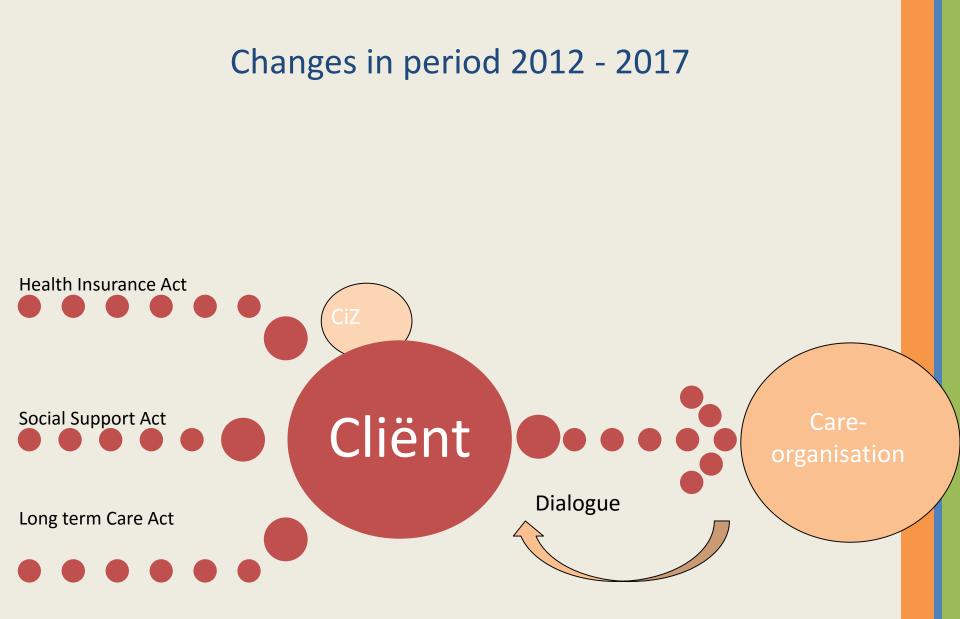

# Parliament and government made major changes in elderly care

#### The costs of elderly care